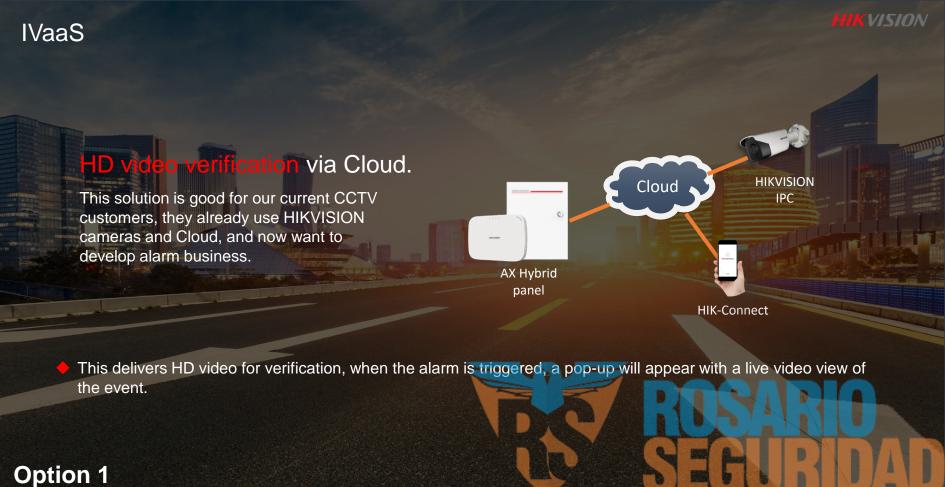

#### Video verification

reduce false alarms.

provide evidence.

Alarm system with video verification is a clear trend in the future.

Provide high quality video verification instead of low resolution Image verification.

SIA DC09

WIFI

2/4 IPC for video verification

Meta

EHI:

Option 1
Live HD Video via Hik-Connect

#### Video Verification Via Sub-stream

Support both Hikvision IPC and ONVIF IPC of other manufactures.

For customers with their private cloud and APP, we can also provide open API for integration.

Support up to 2/4 IPC connect directly with panel. When the alarm is triggered, a 7 seconds video will be delivered
to the mail or APP, including 5 seconds before and 2 seconds after the activation or reversed.