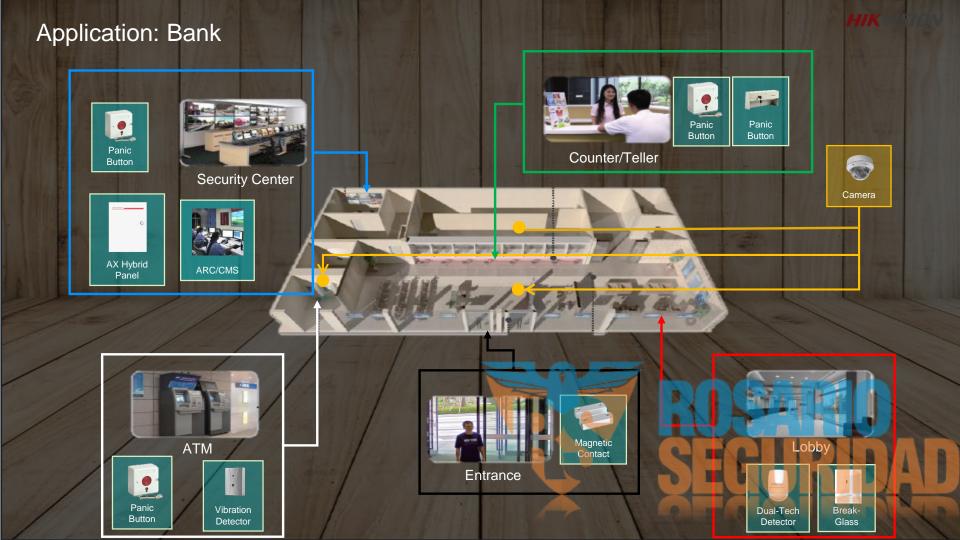

expandable to 20/64
- 4/8 partitions
- 9 wired keypads
- Built-in IP module, PSTN/GPRS/4G module optional
- 4200/Webserver/APP Hik-Connect

SIA DC09

WIFI

2/4 IPC for video verification



Meta

EHI:









Option 1
Live HD Video via Hik-Connect

#### HIKVISION

#### Video Verification Via Sub-stream

Support both Hikvision IPC and ONVIF IPC of other manufactures.

For customers with their private cloud and APP, we can also provide open API for integration.





Support up to 2/4 IPC connect directly with panel. When the alarm is triggered, a 7 seconds video will be delivered
to the mail or APP, including 5 seconds before and 2 seconds after the activation or reversed.

Option 2
On board verification method









# Applications



Bank



Office



Factory



Retail



Hotel











## PART 4

### PORQUE HIKVISION

Ventajas



#### Hikvision DS-PHA20



Input: 4/20 Output: 2/20 2G/3G/4G/WIFI/LAN Video verification Plastic/Metal housing option Dual-Path communication

### DSC Neo HS2016







Paradox Magellan MG50





#### Hikvision DS-PH.64



Input: 8/64
Output: 4/64
2G/3G/4G/WIFI/LAN
Video verification
Plastic/Metal housing option
Dual-Path communication