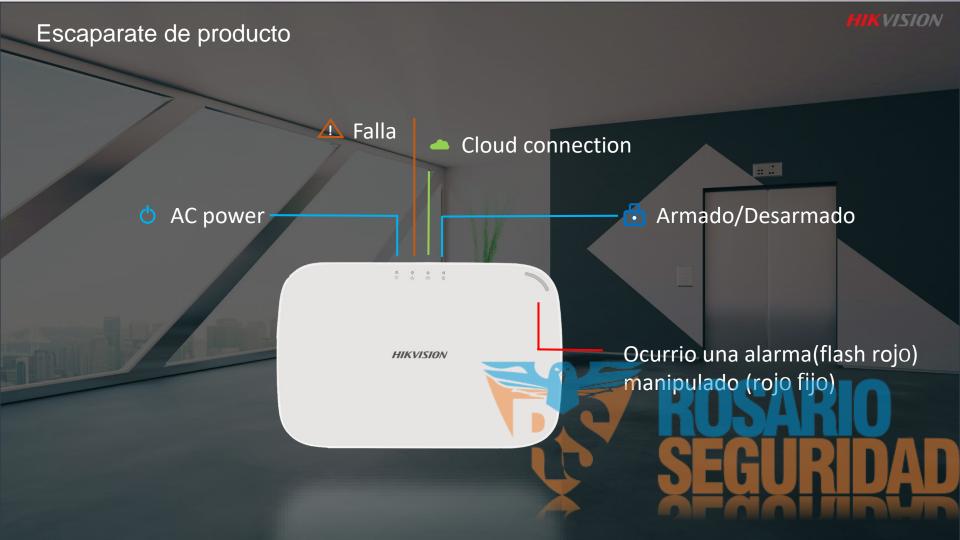

#### Highlights

#### Friendly Design for Different Scenarios

- Plastic housing is for residential and SMB
- Metal housing can be used for professional Scenarios
- LED on board ,show you the status obviously (plastic version)