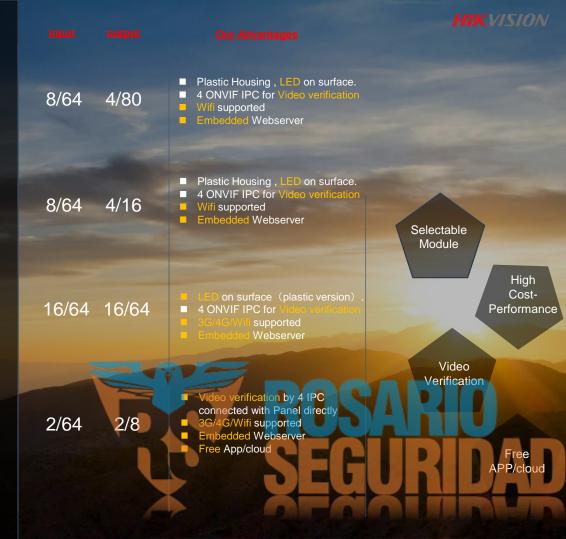

#### Hikvision DS-PHA20

Input: 4/20 Output: 2/20 2G/3G/4G/WIFI/LAN Video verification Plastic/Metal housing option Dual-Path communication

#### Hikvision DS-PH.64

Input: 8/64
Output: 4/64
2G/3G/4G/WIFI/LAN
Video verification
Plastic/Metal housing option
Dual-Path communication