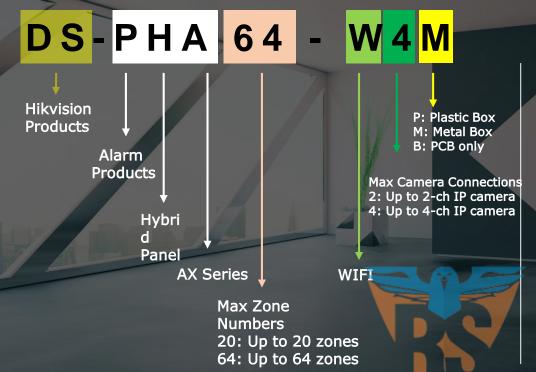

#### Naming rule

#### **Available Models:**

- DS-PHA20-P
- DS-PHA20-M
- DS-PHA64-M
- DS-PHA20-W2P
- DS-PHA20-W2M
- DS-PHA64-W4M
- DS-PHA20-B
- DS-PHA64-B
- DS-PHA20-W2B
- DS-PHA64-W4B

SEGURIDA

E.g.: DS-PHA20-W2P AX hybrid panel with plastic box, supports up to 20 zones, supports WIFI and 2

IP camera.