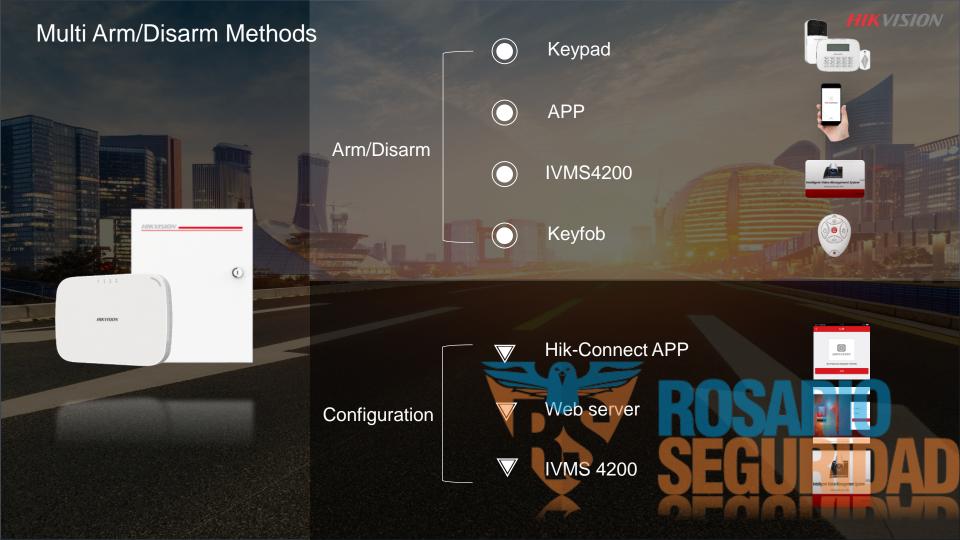

1 onboard siren interface (2 wireless sirens expandable)

Multi-path communications

Muth-setup options (Web, IVMS4200, Hik-connect)

(5s pre-clarm + 2s after alarm or reversed)