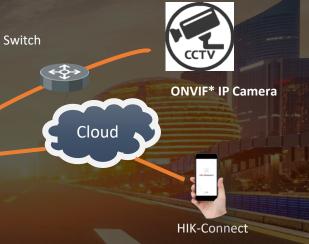

#### Video Verification Via Sub-stream

Support both Hikvision IPC and ONVIF IPC of other manufactures.

For customers with their private cloud and APP, we can also provide open API for integration.

Support up to 2/4 IPC connect directly with panel. When the alarm is triggered, a 7 seconds video will be delivered
to the mail or APP, including 5 seconds before and 2 seconds after the activation or reversed.

Option 2
On board verification method