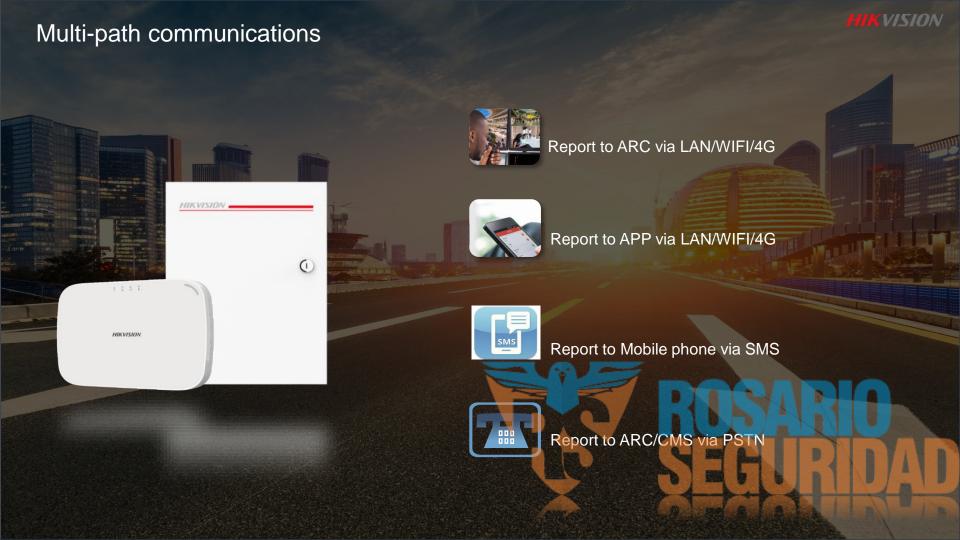

1 onboard siren interface (2 wireless sirens expandable)

Multi-path communications

Muth-setup options (Web, IVMS4200, Hik-connect)

(5s pre-clarm + 2s after alarm or reversed)

#### Video Verification Via Sub-stream

Support both Hikvision IPC and ONVIF IPC of other manufactures.

For customers with their private cloud and APP, we can also provide open API for integration.

Support up to 2/4 IPC connect directly with panel. When the alarm is triggered, a 7 seconds video will be delivered
to the mail or APP, including 5 seconds before and 2 seconds after the activation or reversed.