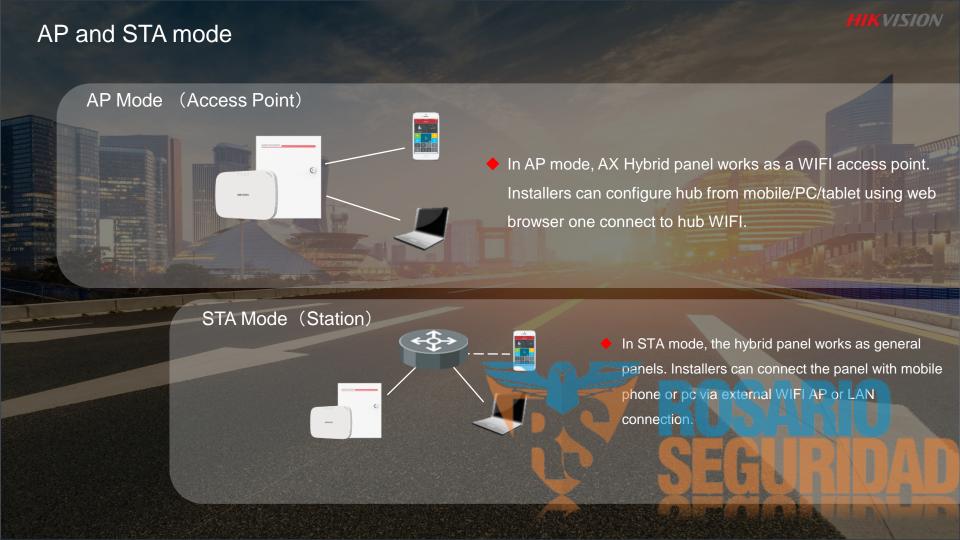

ypads

1 onboard siren interface (2 wireless sirens expandable)

Multi-path communications

Muth-setup options (Web, IVMS4200, Hik-connect)

(5s pre-clarm + 2s after alarm or reversed)



#### Models available





AX Hybrid Panel - Plastic

- Plastic shell
- 4 inputs onboard and expandable to 20
  - 2 outputs onboard and expandable to 20
  - 4 partitions
- 9 wired keypads
- Built-in IP module, PSTN/GPRS/4G module optional
- 4200/Webserver/APP Hik-Connect
- SIA DC09
- WIFI
- 2 IPC for video verification

Metal shell

- 4/8 inputs onboard and expandable to 20/64
- 2/4 outputs onboard and expandable to 20/64
- 4/8 partitions
- 9 wired keypads
- Built-in IP module, PSTN/GPRS/4G module optional
- 4200/Webserver/APP Hik-Connect

SIA DC09

WIFI

2/4 IPC for video verification



Meta

EHI:









Option 1
Live HD Video via Hik-Connect

#### HIKVISION

#### Video Verification Via Sub-stream

Support both Hikvision IPC and ONVIF IPC of other manufactures.

For customers with their private cloud and APP, we can also provide open API for integration.





Support up to 2/4 IPC connect directly with panel. When the alarm is triggered, a 7 seconds video will be delivered
to the mail or APP, including 5 seconds before and 2 seconds after the activation or reversed.

Option 2
On board verification method









# Applications



Bank



Office



Factory



Retail



Hotel











## PART 4

### PORQUE HIKVISION

Ventajas



#### Hikvision DS-PHA20



Input: 4/20 Output: 2/20 2G/3G/4G/WIFI/LAN Video verification Plastic/Metal housing option Dual-Path communication

### DSC Neo HS2