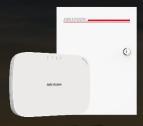

### PANEL HIBRIDO

**AX Series** 

#### **Available Models:**

- DS-PHA20-P
- DS-PHA20-M
- DS-PHA64-M
- DS-PHA20-W2P
- DS-PHA20-W2M
- DS-PHA64-W4M
- DS-PHA20-B
- DS-PHA64-B
- DS-PHA20-W2B
- DS-PHA64-W4B

SEGURIDA

E.g.: DS-PHA20-W2P AX hybrid panel with plastic box, supports up to 20 zones, supports WIFI and 2

#### Models available

AX Hybrid Panel - Plastic

- Plastic shell
- 4 inputs onboard and expandable to 20
  - 2 outputs onboard and expandable to 20
  - 4 partitions
- 9 wired keypads
- Built-in IP module, PSTN/GPRS/4G module optional
- 4200/Webserver/APP Hik-Connect
- SIA DC09
- WIFI
- 2 IPC for video verification