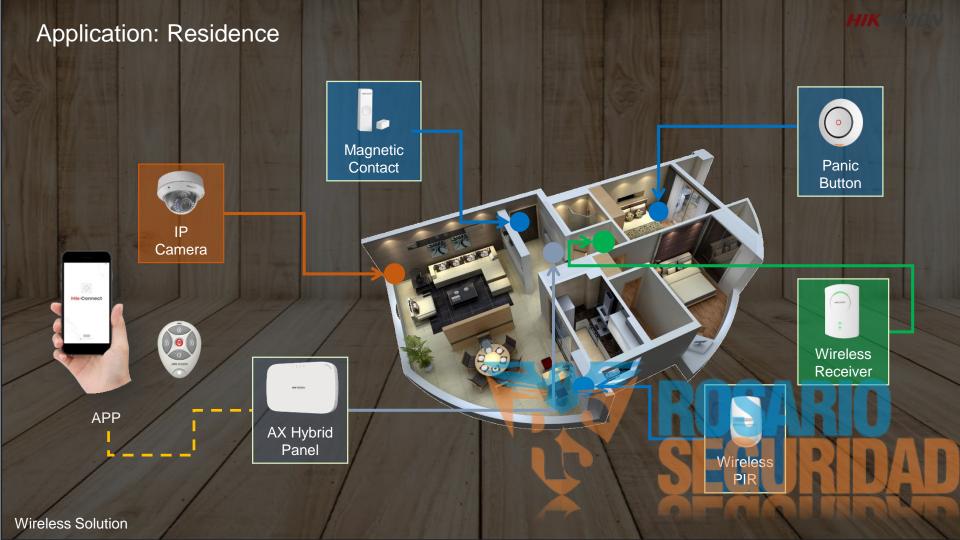

and expandable to 20/64
- 4/8 partitions
- 9 wired keypads
- Built-in IP module, PSTN/GPRS/4G module optional
- 4200/Webserver/APP Hik-Connect

SIA DC09

WIFI

2/4 IPC for video verification



Meta

EHI:









Option 1
Live HD Video via Hik-Connect

#### HIKVISION

#### Video Verification Via Sub-stream

Support both Hikvision IPC and ONVIF IPC of other manufactures.

For customers with their private cloud and APP, we can also provide open API for integration.





Support up to 2/4 IPC connect directly with panel. When the alarm is triggered, a 7 seconds video will be delivered
to the mail or APP, including 5 seconds before and 2 seconds after the activation or reversed.

Option 2
On board verification method









# Applications



Bank



Office



Factory



Retail



Hotel











## PART 4

### PORQUE HIKVISION

Ventajas



#### Hikvision DS-PHA20



Input: 4/20 Output: 2/20 2G/3G/4G/WIFI/LAN Video verification Plastic/Metal housing option Dual-Path communication

### DSC Neo HS2016







Paradox Magellan MG50





#### Hikvision DS-PH.64



Input: 8/64
Output: 4/64
2G/3G/4G/WIFI/LAN
Video verification
Plastic/Metal housing option
Dual-Path communication