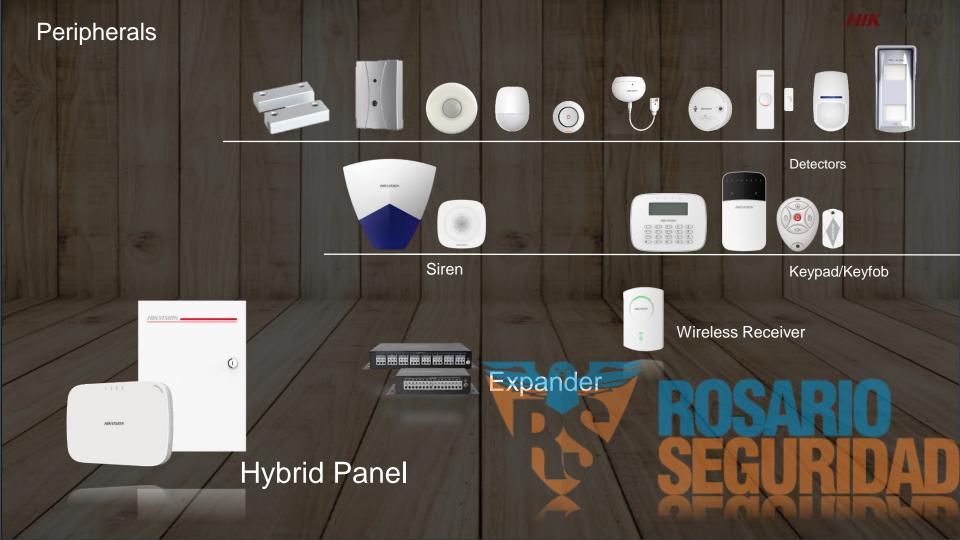

- Installation Scenarios
- Amounts of Zones and Outputs
- Communication methods

# Specification 0

20/64 zones version selectable

Hybrid system support

Up to 16/56 wireless inputs

4/8 onboard inputs (expandable to 20/64)

2/4 onboard outputs (expandable to 20/64)

4/8 partitions, 9 wired keypads

1 onboard siren interface (2 wireless sirens expandable)

Multi-path communications

Muth-setup options (Web, IVMS4200, Hik-connect)

(5s pre-clarm + 2s after alarm or reversed)

#### Models available

AX Hybrid Panel - Plastic

- Plastic shell
- 4 inputs onboard and expandable to 20
  - 2 outputs onboard and expandable to 20
  - 4 partitions
- 9 wired keypads
- Built-in IP module, PSTN/GPRS/4G module optional
- 4200/Webserver/APP Hik-Connect
- SIA DC09
- WIFI
- 2 IPC for video verification

Metal shell

- 4/8 inputs onboard and expandable to 20/64
- 2/4 outputs onboard and expandable to 20/64
- 4/8 partitions
- 9 wired keypads
- Built-in IP module, PSTN/GPRS/4G module optional
- 4200/Webserver/APP Hik-Connect