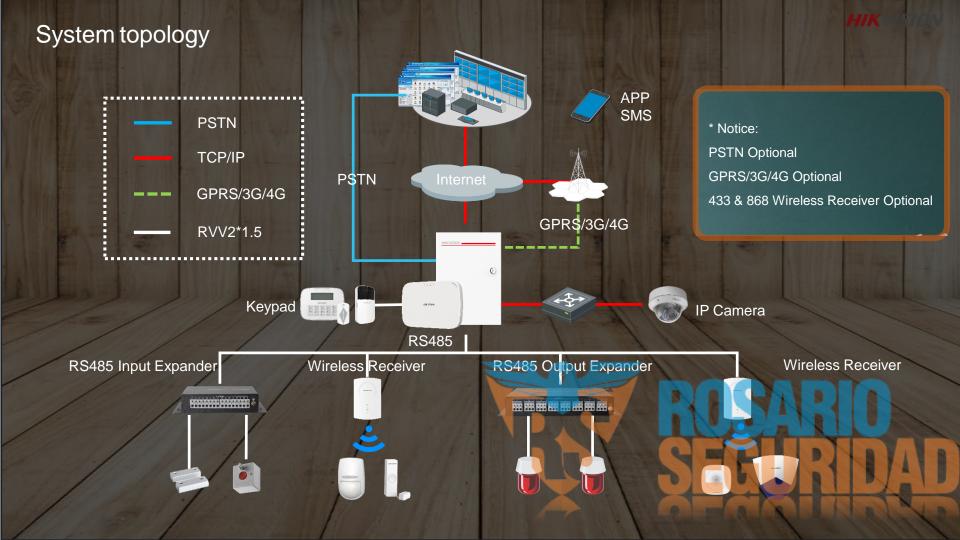

#### Video Verification Via Sub-stream

Support both Hikvision IPC and ONVIF IPC of other manufactures.

For customers with their private cloud and APP, we can also provide open API for integration.

Support up to 2/4 IPC connect directly with panel. When the alarm is triggered, a 7 seconds video will be delivered
to the mail or APP, including 5 seconds before and 2 seconds after the activation or reversed.

Option 2
On board verification method