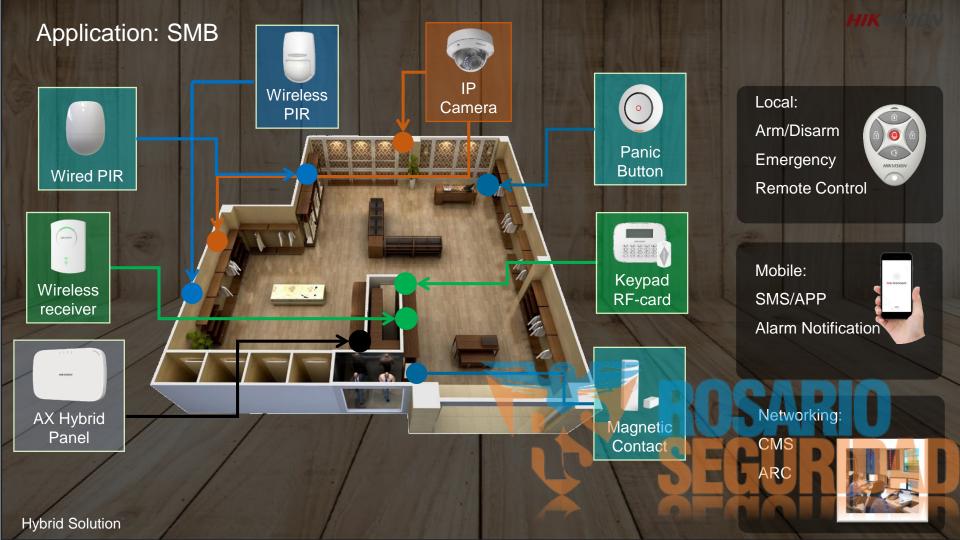

nd expandable to 20/64
- 4/8 partitions
- 9 wired keypads
- Built-in IP module, PSTN/GPRS/4G module optional
- 4200/Webserver/APP Hik-Connect

SIA DC09

WIFI

2/4 IPC for video verification



Meta

EHI:









Option 1
Live HD Video via Hik-Connect

#### HIKVISION

#### Video Verification Via Sub-stream

Support both Hikvision IPC and ONVIF IPC of other manufactures.

For customers with their private cloud and APP, we can also provide open API for integration.





Support up to 2/4 IPC connect directly with panel. When the alarm is triggered, a 7 seconds video will be delivered
to the mail or APP, including 5 seconds before and 2 seconds after the activation or reversed.

Option 2
On board verification method









# Applications



Bank



Office



Factory



Retail



Hotel











## PART 4

### PORQUE HIKVISION

Ventajas



#### Hikvision DS-PHA20



Input: 4/20 Output: 2/20 2G/3G/4G/WIFI/LAN Video verification Plastic/Metal housing option Dual-Path communication

### DSC Neo HS2016







Paradox Magellan MG50





#### Hikvision DS-PH.64



Input: 8/64
Output: 4/64
2G/3G/4G/WIFI/LAN
Video verification
Plastic/Metal housing option
Dual-Path communication