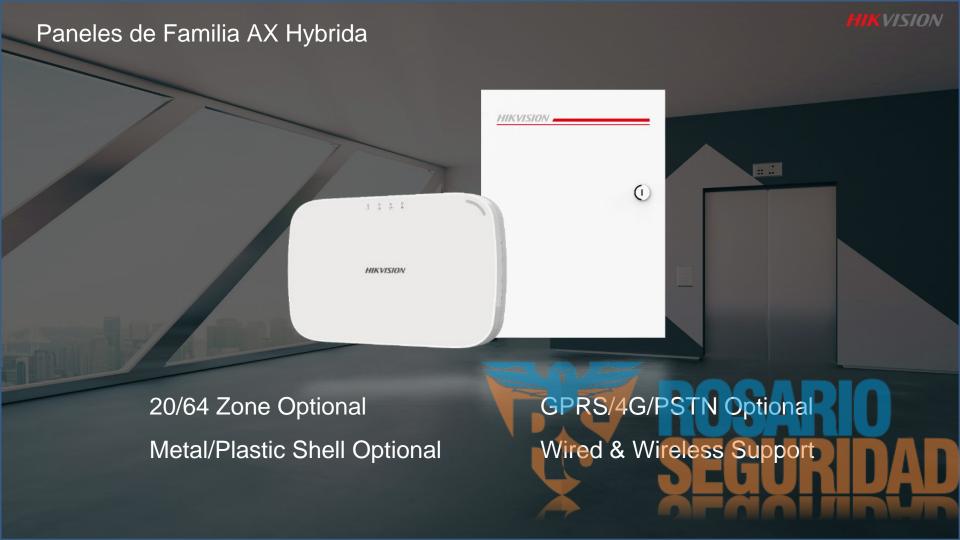

### PANEL HIBRIDO

**AX Series** 

#### **Available Models:**

- DS-PHA20-P
- DS-PHA20-M
- DS-PHA64-M
- DS-PHA20-W2P
- DS-PHA20-W2M
- DS-PHA64-W4M
- DS-PHA20-B
- DS-PHA64-B
- DS-PHA20-W2B
- DS-PHA64-W4B

SEGURIDA

E.g.: DS-PHA20-W2P AX hybrid panel with plastic box, supports up to 20 zones, supports WIFI and 2

#### Flexible choice for Entry Level Market

- Enough on-board Zone
- Selectable communication Module(2/3/4G/WIFI/PSTN)
- Flexible Components collocation
- Video verification by free App

#### Friendly Design for Different Scenarios

- Plastic housing is for residential and SMB
- Metal housing can be used for professional Scenarios
- LED on board ,show you the status obviously (plastic version)

- Installation Scenarios
- Amounts of Zones and Outputs
- Communication methods